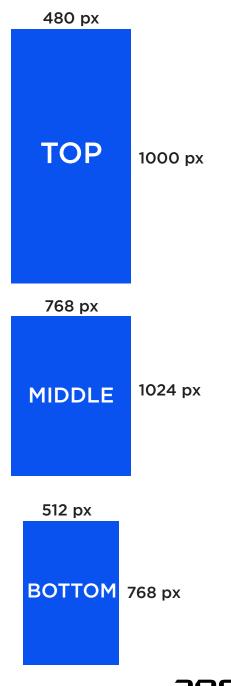

### //CONTENT CREATION SPECIFICATIONS

Content must be designed at the below:

Top Totem: 480 px wide by 1000 px high. \*TOP TOTEM MUST BE PROVIDED AS A STILL Middle Totem: 768 px wide by 1024 px high.

Pixel aspect ratio is 1:1 square pixels.

Bottom Totem: 512 px wide by 768 px high.

Use RGB color mode when designing.