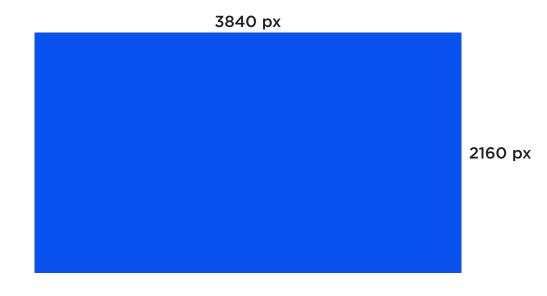

## //CONTENT CREATION SPECIFICATIONS

All content must be rendered out at the below specifications.

4416 px wide by 5988 px high.

Pixel aspect ratio is 1:1 square pixels. Use RGB color mode when designing.

\*Important Notes specified on image to the right.