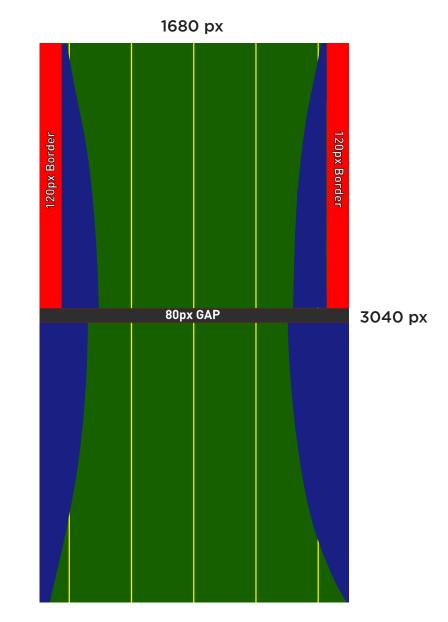

# //CONTENT CREATION SPECIFICATIONS

Content must be designed at the below:

1680 px wide 3040 px high.

Panels have a curved areas on right and left sides where content will not be displayed.

The top portion (former 1440x1440) of the canvas should be horizontally-centered at the top portion of the full video, leaving a 120-pixel wide border on the left and right sides

For the bottom portion (former 1680x1520) should take up the full width of the bottom portion of the full video.

This also leaves an 80-pixel tall vertical gap between the two videos.

Pixel aspect ratio is 1:1 square pixels. Use RGB color mode when designing.