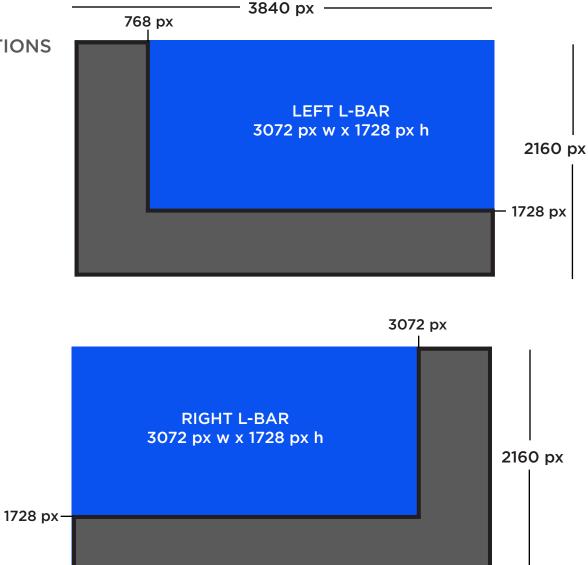

#### 3840 px wide by 2160 px high.

\*Please create content in 4K and as one full piece. The background should fill the space.

Title Safes for Left and Right L-Bars are as followed:

\*There is a 5 pixel safe area from the left, right, top, and bottom. This is marked in black to the right.

#### LEFT:

Side: Title safe line at 768 pixels from the left Bottom: Title safe line at 1728 from the top

#### **RIGHT**:

Side: Title safe line at 3072 pixels from the left Bottom: Title safe line at 1728 from the top

All content will have a 12 second run time. Pixel aspect ratio is 1:1 square pixels. Use RGB color mode when designing.