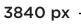

#### 3840 px wide by 2160 px high.

\*Please create content in 4K and as one full piece. The background should fill the space.

Title Safes for Left and Right L-Bars are as followed:

\*There is a 5 pixel safe area from the left, right, top, and bottom. This is marked in black to the right.